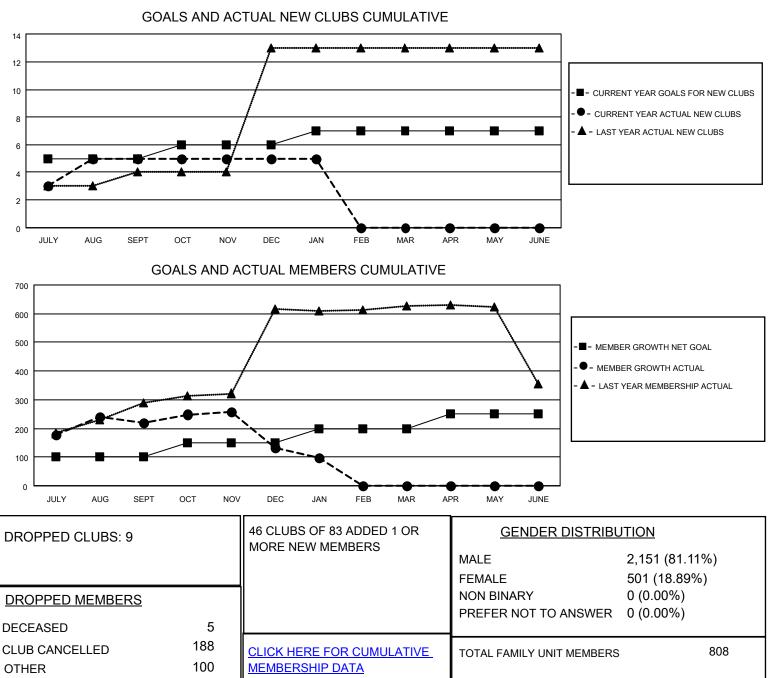

## LOCATION INDIA

District 320 G

Results as of: 1/31/2022

| Clubs                 |               |           |               | Members               |                        |                         |                                                    |
|-----------------------|---------------|-----------|---------------|-----------------------|------------------------|-------------------------|----------------------------------------------------|
| RESULTS FOR 2021-2022 |               |           |               | RESULTS FOR 2021-2022 |                        |                         |                                                    |
| QUARTER               | NEW CLUB GOAL | NEW CLUBS | DROPPED CLUBS | QUARTER MEM           | BER GROWTH NET<br>GOAL | MEMBER GROWTH<br>ACTUAL | DROPPED<br>MEMBERS ACTUAL<br>(including transfers) |
| JULY/AUG/SEPT         | 5             | 5         | 3             | JULY/AUG/SEPT         | 100                    | 305                     | 74                                                 |
| OCT/NOV/DEC           | 1             | 0         | 4             | OCT/NOV/DEC           | 50                     | 79                      | 165                                                |
| JAN/FEB/MAR           | 1             | 0         | 2             | JAN/FEB/MAR           | 50                     | 59                      | 54                                                 |
| APR/MAY/JUNE          | 0             | 0         | 0             | APR/MAY/JUNE          | 50                     | 0                       | 0                                                  |